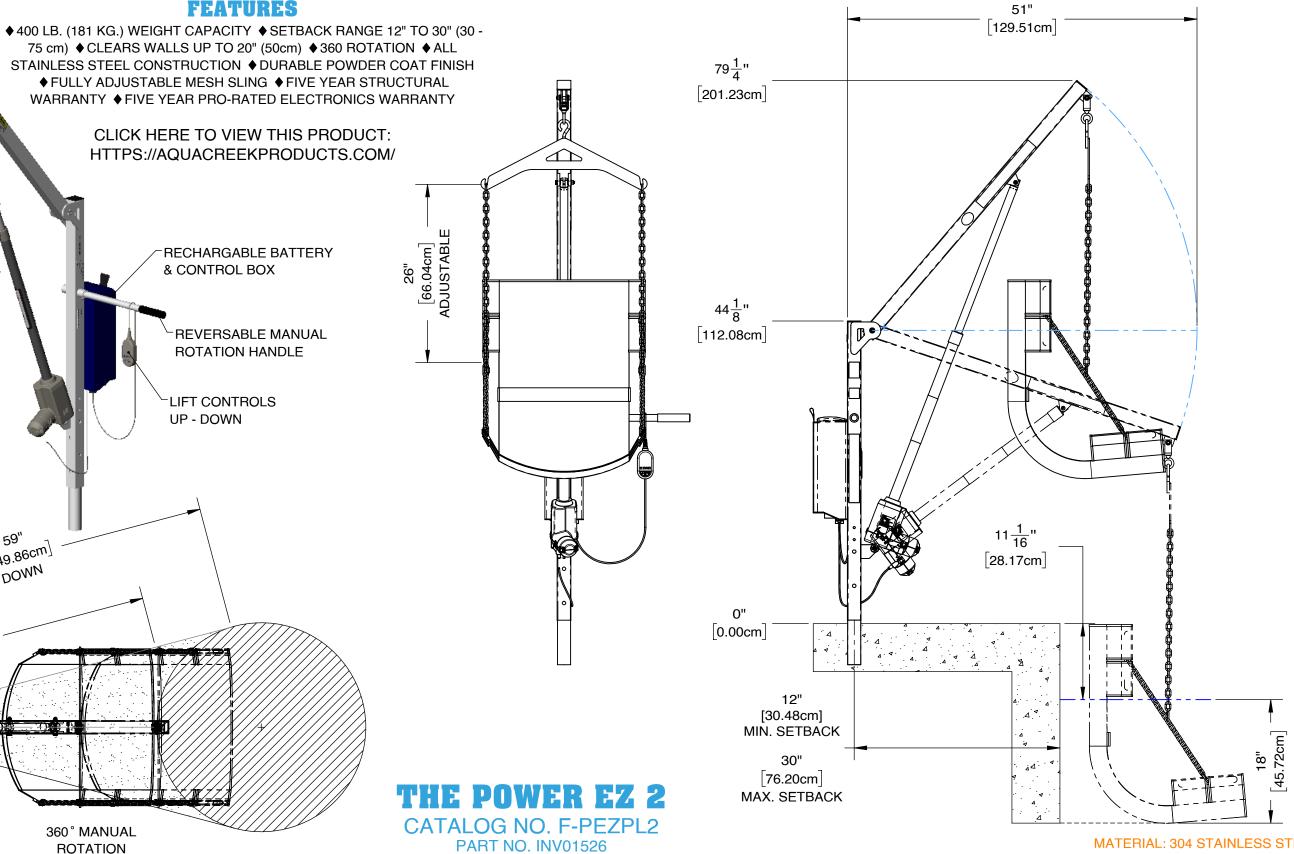

SCALE

THE POWER EZ 2

WEIGHT CAPACITY: 400lbs. [181.43kg.]

MATERIAL: 304 STAINLESS STEEL FINISH: POWDER COAT - WHITE APPROX. WEIGHT: 83.49 LBS

**Aqua Creek Products** 

59" [149.86cm]

47 3 "

[119.86cm]

DOWN

360° MANUAL

**ROTATION** 

9889 GARRYMORE LANE MISSOULA, MT 59808 (406) 549-0769 FAX (406) 549-2602 www.AquáCreek.com

© 2021 AQUA CREEK PRODUCTS. ALL RIGHTS RESERVED.

**FEATURES** 

CLICK HERE TO VIEW THIS PRODUCT:

HTTPS://AQUACREEKPRODUCTS.COM/

RECHARGABLE BATTERY

REVERSABLE MANUAL **ROTATION HANDLE** 

& CONTROL BOX

LIFT CONTROLS UP - DOWN

THIS DRAWING AND ALL INFORMATION CONTAINED HEREIN IS THE SOLE PROPERTY OF AQUA CREEK PRODUCTS LLC. ANY REPRODUCTION IN PART OR AS A WHOLE WITHOUT WRITTEN PERMISSION FROM AQUA CREEK IS PROHIBITED.