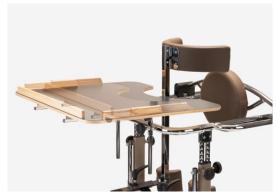

e upper limbs** thanks to the containment secured by the supports to the knees, pelvis and trunk.

These features help to improve hand function and play an **essential role** in the implementation of **reaching skills**, making the Standy a **fundamental ally for the improvement of the upper limbs** function in everyday life.



# Technical features and adjustments



#### Frame

no edge frame, in order to enable trunk rotation and side-arm motion. Height adjustable frame with "safety locking system".



#### **Tools free**

adjustment without tools but with special knobs, designed by Ormesa, with effective and safe grip. The knobs effectively maintain tightening thanks to an internal mechanism that does not mark and ruin the tube.





## Padded thoracic support

adjustable in height.





### Tray

removable and adjustable in height and depth.





### Padded back support

adjustable in depth with safety lock.



### Padded knee pads

adjustable in width, depth and height.



Heel stops adjustable in width and depth.



**Anti-slip footrest** 

with wheels for moving without user.



# Components



**865 Headrest** adjustable in height, tilt, back and forwards.



857 Side support for the pelvis



945 Handle to open the back support



861 4 wheel set with brake



902 Front footrests with straps

### Standy sizes and weight

A: length encumbrance

B: base length encumbrance

C: footrest to back support height

D: footrest to thoracic support height

E: base width encumbrance

F: footrest to knee pads height

G: width encumbrance

L: thoracic support width

H: user heig