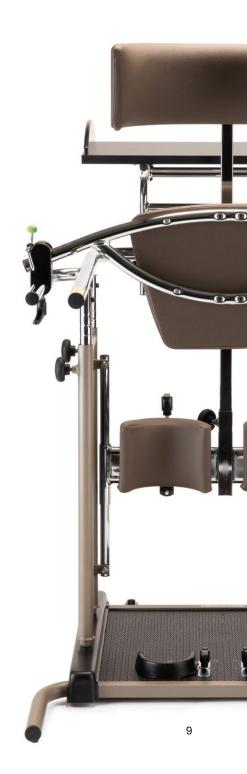

#### Frame

no edge frame, in order to enable trunk rotation and side-arm motion. Height adjustable frame with "safety locking system".

## Padded thoracic support

adjustable in height.

### Tray

removable and adjustable in height and depth.

### Padded back support

adjustable in depth with safety lock.

### Padded knee pads

adjustable in width, depth and height.

Heel stops adjustable in width and depth.

**Anti-slip footrest** 

with wheels for moving without user.

# Components

**865 Headrest** adjustable in height, tilt, back and forwards.

857 Side support for the pelvis

945 Handle to open the back support

861 4 wheel set with brake

902 Front footrests with straps