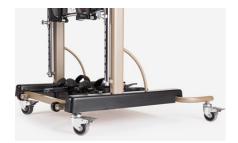

### Padded knee pads

adjustable in width, depth and height.

Heel stops adjustable in width and depth.

**Anti-slip footrest** 

with wheels for moving without user.

# Components

**865 Headrest** adjustable in height, tilt, back and forwards.

857 Side support for the pelvis

945 Handle to open the back support

861 4 wheel set with brake

902 Front footrests with straps