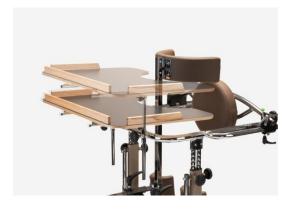

the upper limbs** thanks to the containment secured by the supports to the knees, pelvis and trunk.

These features help to improve hand function and play an **essential role** in the implementation of **reaching skills**, making the Standy a **fundamental ally for the improvement of the upper limbs** function in everyday life.



# Technical features and adjustments



#### Frame

no edge frame, in order to enable trunk rotation and side-arm motion. Height adjustable frame with "safety locking system".



#### **Tools free**

adjustment without tools but with special knobs, designed by Ormesa, with effective and safe grip. The knobs effectively maintain tightening thanks to an internal mechanism that does not mark and ruin the tube.





## Padded thoracic support

adjustable in height.





### Tray

removable and adjustable in height and depth.





### Padded back support

adjustable in depth with safety lock.



### Padded knee pads

adjustable in width, depth and height.



Heel stops adjustable in width and depth.



**Anti-slip footrest** 

with wheels for moving without user.



# Components



**865 Headrest** adjustable in height, tilt, back and forwards.



857 Side support for the pelvis



945 Handle to open the back support



861 4 wheel set with brake



902 Front footrests with straps

### Standy sizes and weight

A: length encumbrance

B: base length encumbrance

C: footrest to back support height

D: footrest to thoracic support height

E: base width encumbrance

F: footrest to knee pads height

G: width encumbrance

L: thoracic support width

H: user he