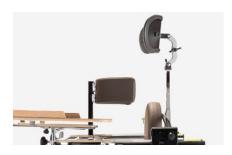

## Padded thoracic support

adjustable in height.

### Tray

removable and adjustable in height and depth.