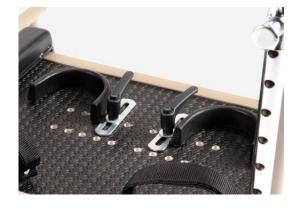

### Padded knee pads

adjustable in width, depth and height.

Heel stops adjustable in width and depth.

**Anti-slip footrest** 

with wheels for moving without user.

# Components

**865 Headrest** adjustable in height, tilt, back and forwards.

857 Side support for the pelvis

945 Handle to open the back support

861 4 wheel set with brake

902 Front footrests with straps