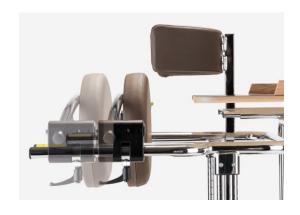

## Padded thoracic support

adjustable in height.

### Tray

removable and adjustable in height and depth.

### Padded back support

adjustable in depth with safety lock.

### Padded knee pads

adjustable in width, depth and height.

Heel stops adjustable in width and depth.

**Anti-slip footrest** 

with wheels for moving without user.