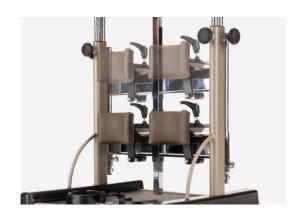

### Padded knee pads

adjustable in width, depth and height.

Heel stops adjustable in width and depth.

**Anti-slip footrest** 

with wheels for moving without user.