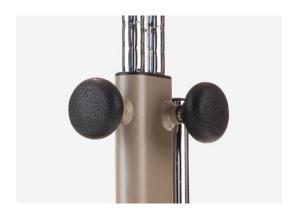

#### **Tools free**

adjustment without tools but with special knobs, designed by Ormesa, with effective and safe grip. The knobs effectively maintain tightening thanks to an internal mechanism that does not mark and ruin the tube.