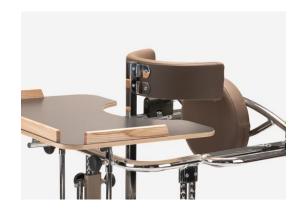

## Padded thoracic support

adjustable in height.

### Padded back support

adjustable in depth with safety lock.

# Components

**865 Headrest** adjustable in height, tilt, back and forwards.

857 Side support for the pelvis

945 Handle to open the back support

861 4 wheel set with brake

902 Front footrests with straps