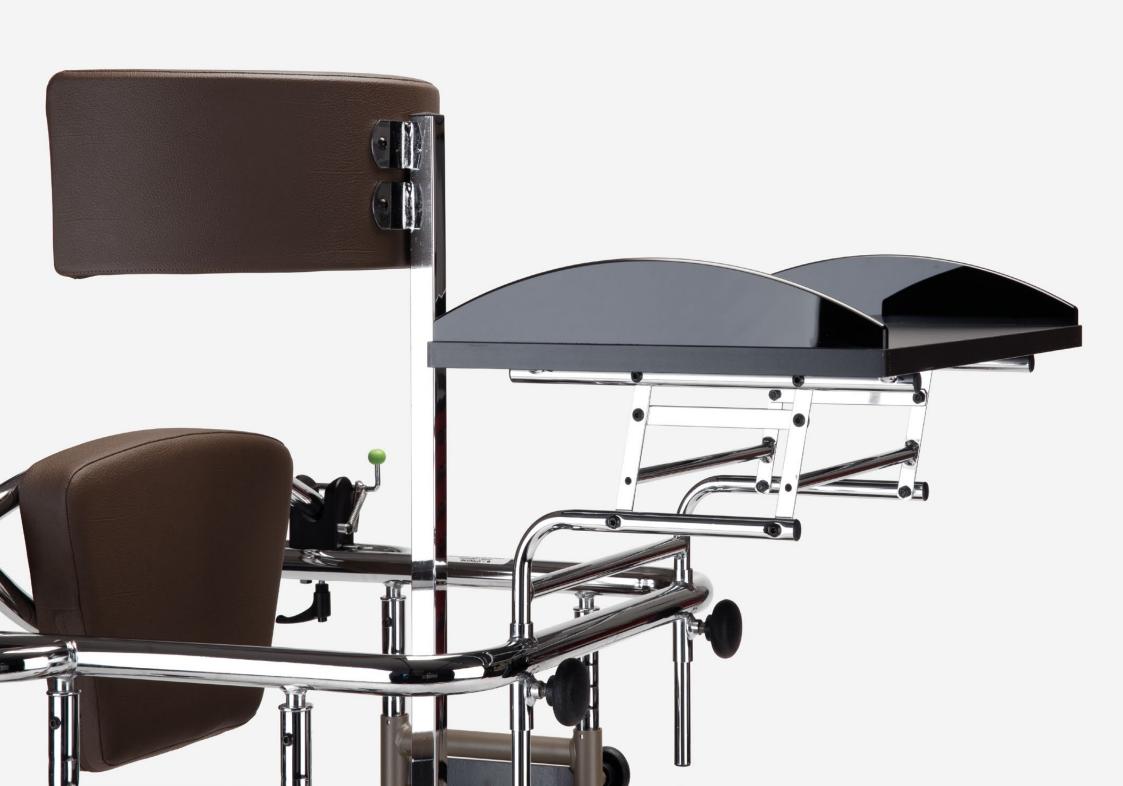

#### Frame

no edge frame, in order to enable trunk rotation and side-arm motion. Height adjustable frame with "safety locking system".

## Padded thoracic support

adjustable in height.

### Tray

removable and adjustable in height and depth.

### Padded back support

adjustable in depth with safety lock.

### Padded knee pads

adjustable in width, depth and height.

Heel stops adjustable in width and depth.

**Anti-slip footrest** 

with wheels for moving without user.