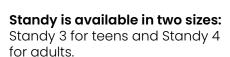

#### standy 3

89 cm ~ 35 in

76 cm ~ 29,2 in

from 63 to 93 cm ~ from 24,8 to 36,6 in

from 81 to 121 cm ~ from 31,8 to 47,6 in

69 cm ~ 27,1 in

from 24 to 49 cm ~ from 9,4 to 19,2 in

74 cm ~ 29,1 in

30 cm ~ 11,8 in

from 110 to 160 cm ~ from 43,3 to 62,9 in

30 kg ~ 66,1 lb

90 kg ~ 198,4 lb

#### standy 4

100 cm ~ 39,3 in

85 cm ~ 33,4 in

from 72 to 106 cm ~ from 28,3 to 41,7 in

from 84 to 129 cm ~ from 33 to 50,7 in

79 cm ~ 31.1 in

from 30 to 57 cm ~ from 11,8 to 22,4 in

80 cm ~ 31,4 in

39 cm ~ 15,3 in

from 135 to 180 cm ~ from 53,1 to 70,8 in

38 kg ~ *83,7 lb* 

120 kg ~ 264,5 lb

**( c** complies with MDR (EU) 2017/745

COMPANY WITH
QUALITY SYSTEM
CERTIFIED BY DNV GL
= ISO 13485 =

**Ormesa srl** - Via delle Industrie 6/8 | 06034 Foligno (PG) - ITALY Tel. +39 0742 22927 | FAX +39 0742 22637 | info@ormesa.com