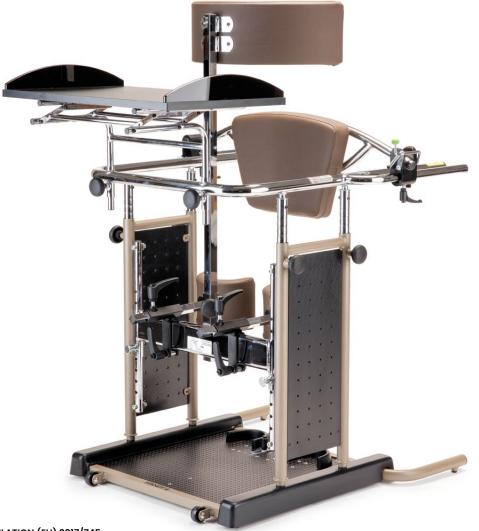

# Components

**865 Headrest** adjustable in height, tilt, back and forwards.

857 Side support for the pelvis

945 Handle to open the back support

861 4 wheel set with brake

902 Front footrests with straps

### Standy sizes and weight

A: length encumbrance

B: base length encumbrance

C: footrest to back support height

D: footrest to thoracic support height

E: base width encumbrance

F: footrest to knee pads height

G: width encumbrance

L: thoracic support width

H: user height

Total weight

Maximum load