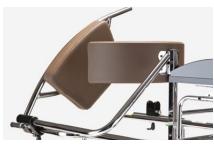

## Padded thoracic support

adjustable in height.

### Padded back support

adjustable in depth with safety lock.