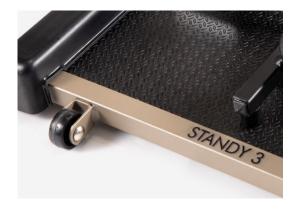

### Padded knee pads

adjustable in width, depth and height.

Heel stops adjustable in width and depth.

**Anti-slip footrest** 

with wheels for moving without user.

# Components

**865 Headrest** adjustable in height, tilt, back and forwards.

857 Side support for the pelvis

945 Handle to open the back support

861 4 wheel set with brake

902 Front footrests with straps