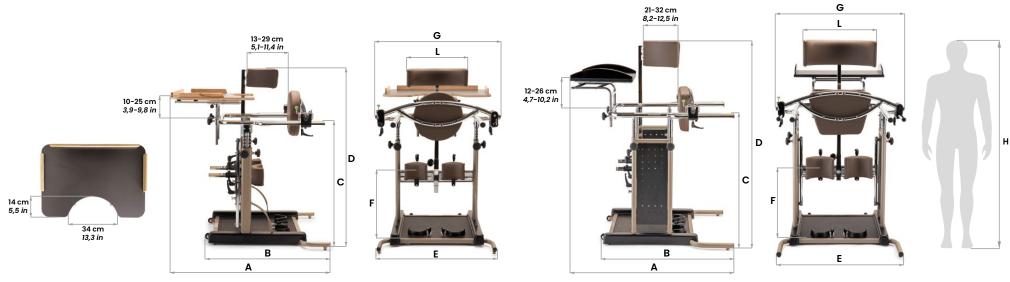

### Standy sizes and weight

A: length encumbrance

B: base length encumbrance

C: footrest to back support height

D: footrest to thoracic support height

E: base width encumbrance

F: footrest to knee pads height

G: width encumbrance

L: thoracic support width

H: user height

Total weight

Maximum load

#### standy 3

89 cm ~ 35 in

76 cm ~ 29,2 in

from 63 to 93 cm ~ from 24,8 to 36,6 in

from 81 to 121 cm ~ from 31,8 to 47,6 in

69 cm ~ 27,1 in

from 24 to 49 cm ~ from 9,4 to 19,2 in

74 cm ~ 29,1 in

30 cm ~ 11,8 in

from 110 to 160 cm ~ from 43,3 to 62,9 in

30 kg ~ 66,1 lb

90 kg ~ 198,4 lb

#### standy 4

100 cm ~ 39,3 in

85 cm ~ 33,4 in

from 72 to 106 cm ~ from 28,3 to 41,7 in

from 84 to 129 cm ~ from 33 to 50,7 in

79 cm ~ 31.1 in

from 30 to 57 cm ~ from 11,8 to 22,4 in

80 cm ~ 31,4 in

39 cm ~ 15,3 in

from 135 to 180 cm ~ from 53,1 to 70,8 in

38 kg ~ *83,7 lb* 

120 kg ~ 264,5 lb

**( c** complies with MDR (EU) 2017/745

COMPANY WITH
QUALITY SYSTEM
CERTIFIED BY DNV GL
= ISO 13485 =

**Ormesa srl** - Via delle Industrie 6/8 | 06034 Foligno (PG) - ITALY Tel. +39 0742 22927 | FAX +39 0742 22637 | info@ormesa.com