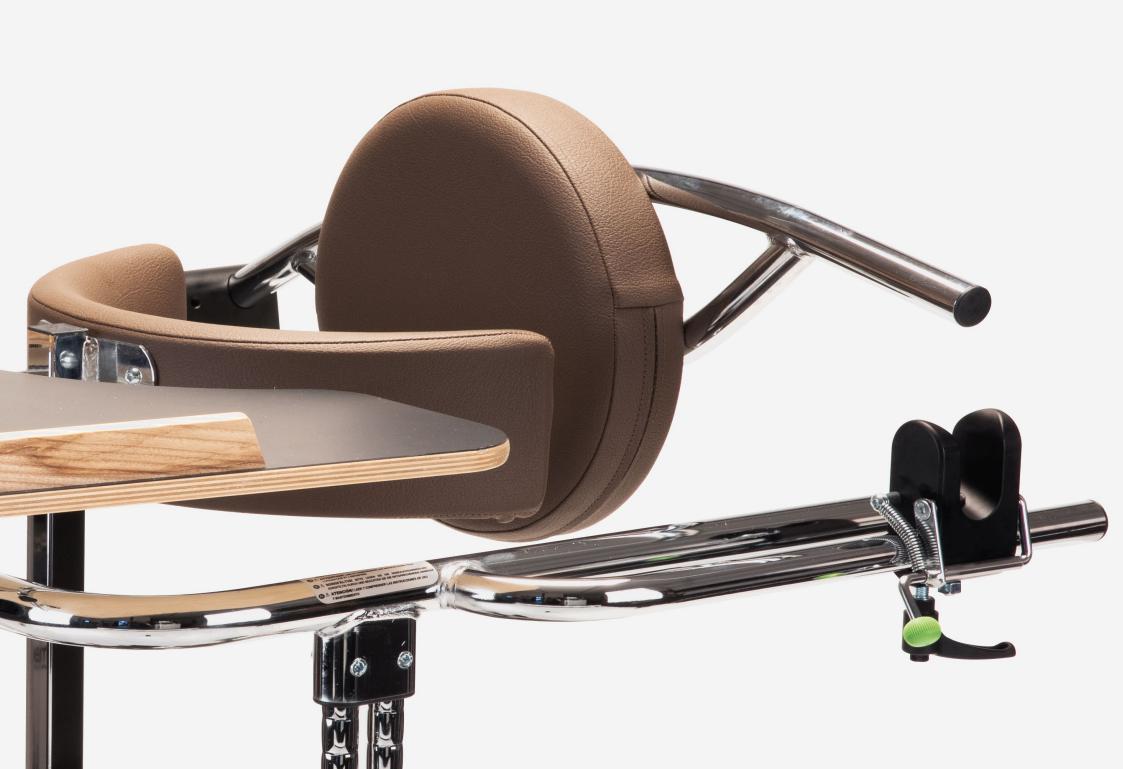

## Padded thoracic support

adjustable in height.

### Padded back support

adjustable in depth with safety lock.

# Components

**865 Headrest** adjustable in height, tilt, back and forwards.

857 Side support for the pelvis

945 Handle to open the back support

861 4 wheel set with brake

902 Front footrests with straps