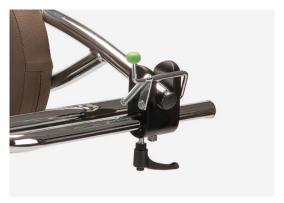

#### Frame

no edge frame, in order to enable trunk rotation and side-arm motion. Height adjustable frame with "safety locking system".

#### **Tools free**

adjustment without tools but with special knobs, designed by Ormesa, with effective and safe grip. The knobs effectively maintain tightening thanks to an internal mechanism that does not mark and ruin the tube.