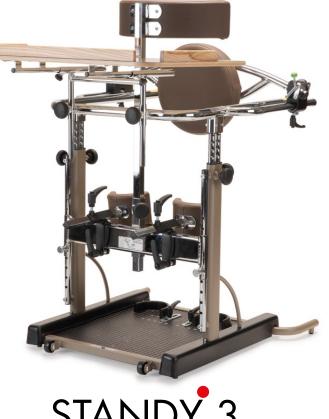

#### standy 3

89 cm ~ 35 in

76 cm ~ 29,2 in

from 63 to 93 cm ~ from 24,8 to 36,6 in

from 81 to 121 cm ~ from 31,8 to 47,6 in

69 cm ~ 27,1 in

from 24 to 49 cm ~ from 9,4 to 19,2 in

74 cm ~ 29,1 in

30 cm ~ 11,8 in

from 110 to 160 cm ~ from 43,3 to 62,9 in

30 kg ~ 66,1 lb

90 kg ~ 198,4 lb