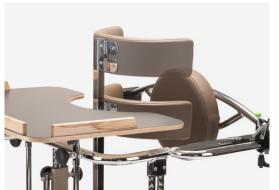

## Padded thoracic support

adjustable in height.

### Padded back support

adjustable in depth with safety lock.

# Components

**865 Headrest** adjustable in height, tilt, back and forwards.

857 Side support for the pelvis

945 Handle to open the back support

861 4 wheel set with brake

902 Front footrests with straps