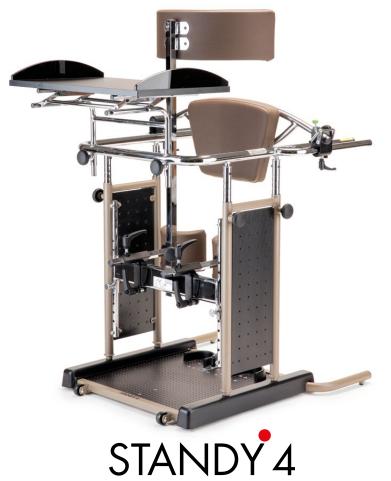

# A smart stander for your well-being.

Standy by Ormesa is a standing frame for adults and teens with various levels of ability and autonomy, and it is able to ensure an excellent verticalization.

**Safe, versatile, easy to adjust**: it provides **stability and comfort in every situation**, thanks to a set of accessories designed to meet the particular needs of each user.

# Technical features and adjustments

#### Frame

no edge frame, in order to enable trunk rotation and side-arm motion. Height adjustable frame with "safety locking system".

## Padded thoracic support

adjustable in height.

### Tray

removable and adjustable in height and depth.

### Padded back support

adjustable in depth with safety lock.

### Padded knee pads

adjustable in width, depth and height.

Heel stops adjustable in width and depth.

**Anti-slip footrest** 

with wheels for moving without user.

# Components

**865 Headrest** adjustable in height, tilt, back and forwards.

857 Side support for the pelvis

945 Handle to open the back support

861 4 wheel set with brake

902 Front footrests with straps