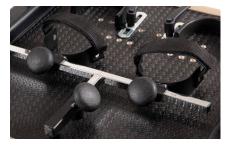

#### **Tools free**

adjustment without tools but with special knobs, designed by Ormesa, with effective and safe grip. The knobs effectively maintain tightening thanks to an internal mechanism that does not mark and ruin the tube.