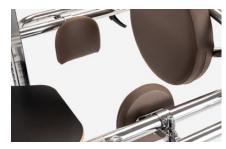

## Padded thoracic support

adjustable in height.

### Padded back support

adjustable in depth with safety lock.

# Components

**865 Headrest** adjustable in height, tilt, back and forwards.

857 Side support for the pelvis

945 Handle to open the back support

861 4 wheel set with brake

902 Front footrests with straps